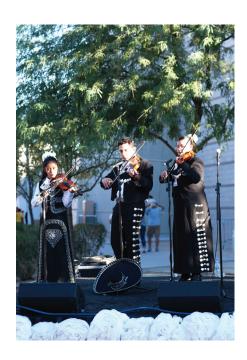

For more information, contact Billy Jones at the Mesa Arts Center at 480-644-6541 or Maren Hunt at the Library 480-644-3100.

Celebrate Day of the Dead traditions with a two-day lineup of live entertainment, traditional face painting, an altar contest, a Mercado Marketplace, and a large-scale, artist-created community altar.

Individuals, families, schools and community groups are invited to participate in an Altar Contest sponsored by the Mexican Consulate of Phoenix

### ADMISSION AND PARKING ARE FREE

OCT 22-23, 2016

■SAT & SUN 10AM – 5PM

FIND DETAILS AND MORE INFORMATION ON THIS UPCOMING FESTIVAL BY VISITING:

MesaArtsCenter.com or calling 480-644-6500

SEE WHAT'S NEW THIS YEAR!