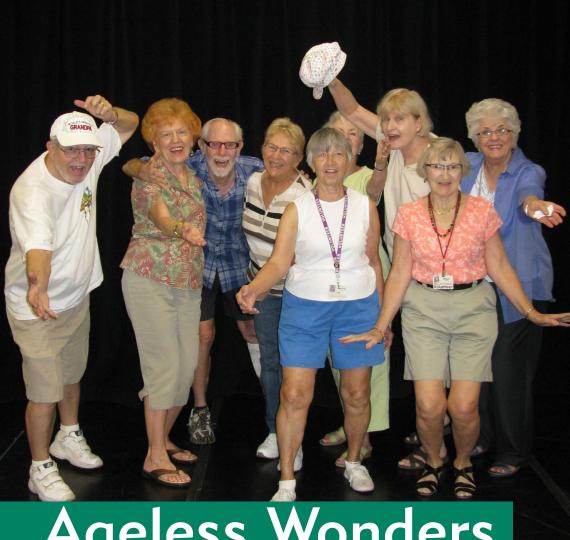

### Ageless Wonders

### DONE WORKING AND HAVE TIME TO SPARE? EVER WANTED TO BE ON STAGE OR IN THE SPOT LIGHT? IT'S NOT TOO LATE!

Come get involved with Ageless Wonders, a performing troupe for people 55 years and older and produced by a partnership between Mesa Public Libraries and Mesa Arts Center.

We are looking for individuals who would like the chance to be part of a group of performers to share their stories and engage the community thru acting, movement and music. To get involved show up at the Saguaro Room at the Mesa Main Public Library Tuesday, September 20, 2016 at 10am. Involvement is free! All we ask for is your participation and willingness to share your stories.

For more information, contact Billy Jones at the Mesa Arts Center at 480-644-6541 or Maren Hunt at the Library 480-644-3100.

Celebrate Day of the Dead traditions with a two-day lineup of live entertainment, traditional face painting, an altar contest, a Mercado Marketplace, and a large-scale, artist-created community altar.