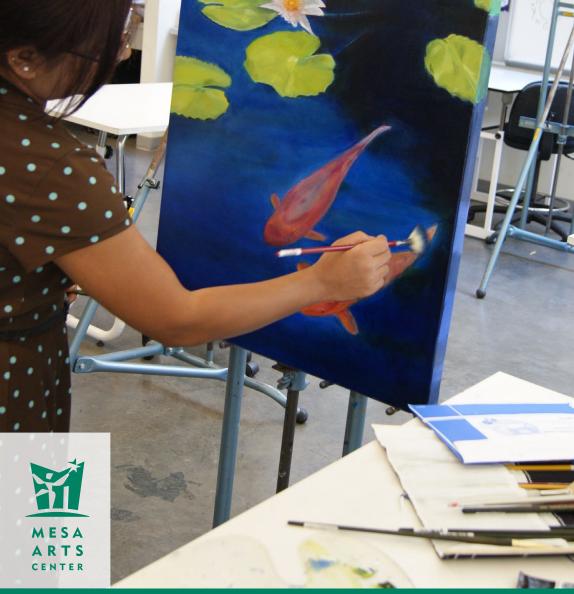

### PAINTING INSTRUCTOR, KURT ANDERSON

Check out this new Painting Workshop: Painting Still Life and Flowers in Oil

Find it in Graphic Arts on pg 19!

### WORKSHOP: PAINTING STILL LIFE AND FLOWERS IN OIL

JUNE 10 - JUNE 11 / SAT & SUN / 2 DAYS 9:00 AM - 4:00 PM / AGES: 16+ / \$160 INSTRUCTOR: KURT ANDERSON CAS17DPPAV050-01W