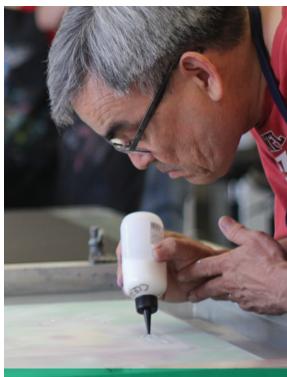

#### **DRAWING WORKSHOP:** THE ARTIST'S SECRET GEOMETRY

DEC 1, 2018 / SAT / 1 DAY

9:00 AM - 12:00 PM / AGES: 16+ / \$47

INSTRUCTOR: GWENDOLYN STINE CAF18DPPGS027-04W

MONOSILKSCREEN WORKSHOP STUDENT. MANNY BURRUEL CREATING A PRINT