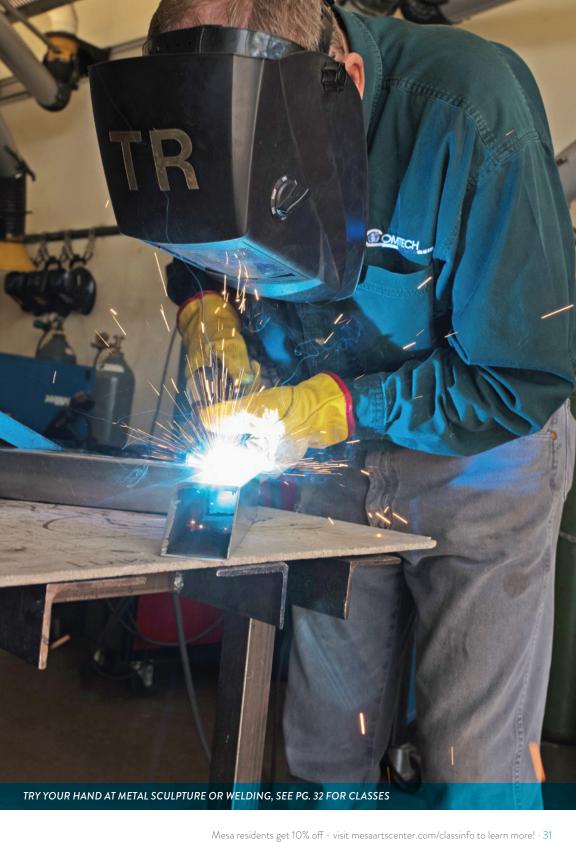

### SCULPTURE

#### **BLACKSMITHING: BEGINNING**

JAN 17, 2019 - MAR 7, 2019 / THU / 8 WEEKS 6:00 PM - 10:00 PM / AGES: 16+ / \$267 INSTRUCTOR: SAM TROXELL CAW19WLDST002-01 PRE-REOUISITE: A & G

#### **WELDING: BEGINNING TO ADVANCED**

JAN 14, 2019 - MAR 11 2019 / MON / 7 WEEKS 6:00 PM - 10:00 PM / AGES: 16+ / \$234 INSTRUCTOR: MATT SMITH

CAW19WLDSM001-01

PRE-REQUISITE: A & G